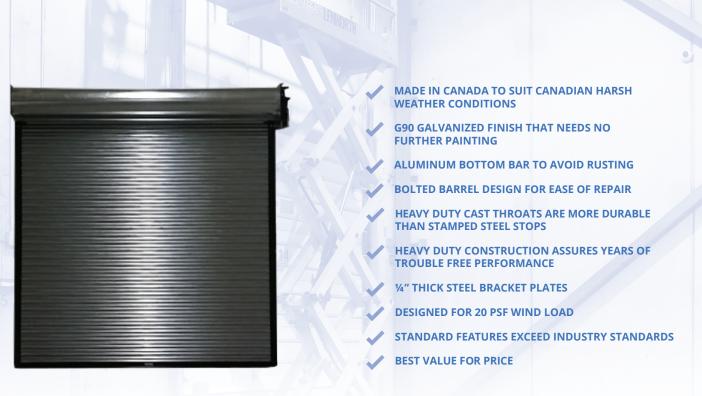

## **ROLLING STEEL DOORS**

Having the right Rolling Steel Door can make all of the difference in your facility where efficiency, durability and security are necessities. Doors come in the following options to accommodate a variety of applications: non-insulated, insulated and fire rated. Our doors use interlocking slat design with solid insulation inserts which provide consistent density and complete coverage. This helps to conserve energy and save on heating.

Furthermore, the lintel brush, vinyl guide and bottom bar weatherseal work together to reduce air infiltration to prevent drafts. The durable structural angle guides and bottom bar stand up to abuse and can be easily repaired unlike roll formed designs. Steel plate brackets are superior to their stamped steel counterparts. Slats are available in grey prime and power coat from 180 standard colours. Guides and bottom bars come standard in a dark bronze finish. Optional powder coat is available. Can be operated with a chain hoist or motor.